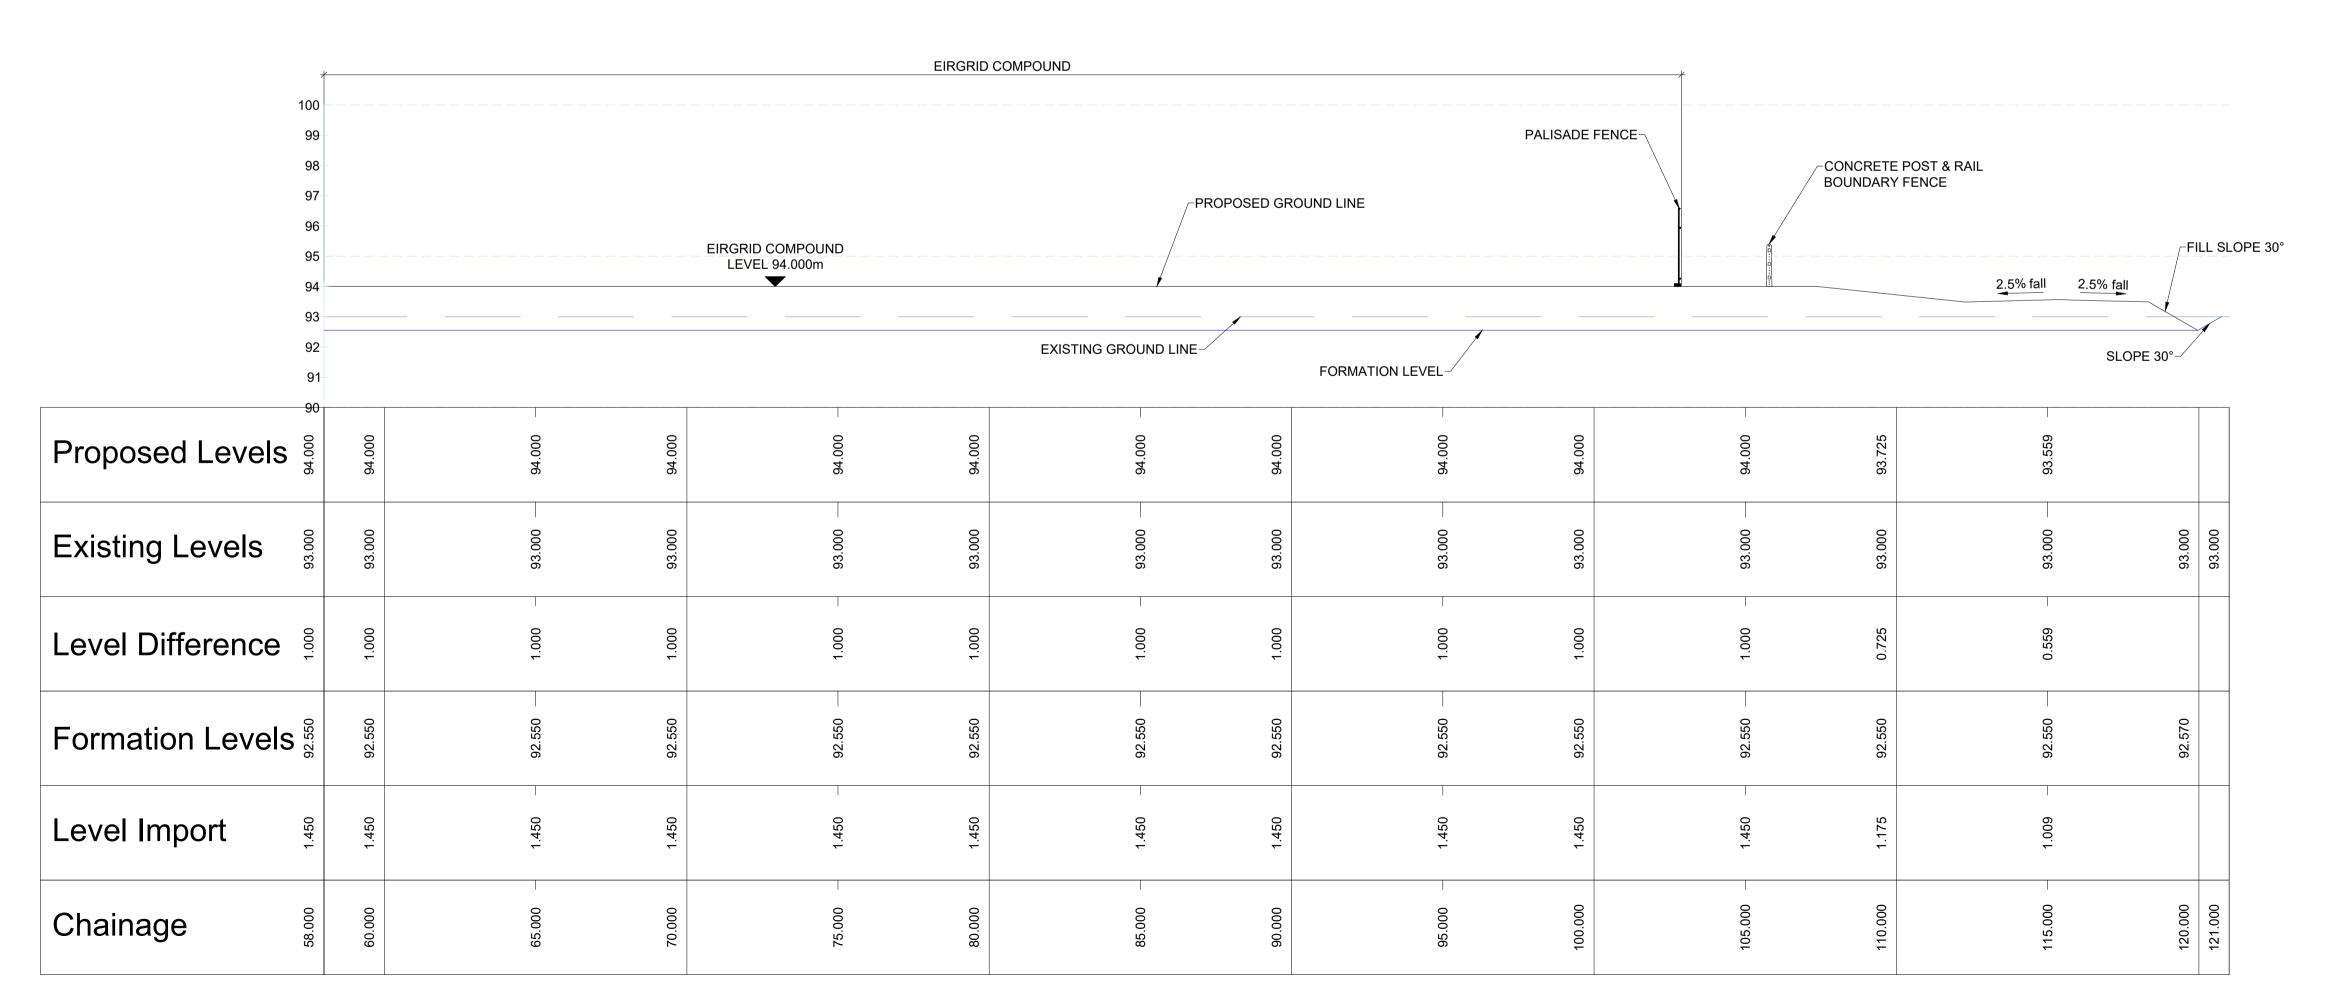

SECTION B - PART 1 CH0.0M TO 58.0M SCALE H 1:125, V 1:125

SECTION B - PART 2 CH58.0M TO 121.0M SCALE H 1:125 , V 1:125

## NOTE:

- 1. INDICATIVE DESIGN ONLY, SUBJECT TO DETAILED DESIGN POST PLANNING.
- 2. ALL DRAWINGS ARE TO BE READ IN CONJUNCTION WITH ALL RELEVANT SPECIFICATIONS, BILLS OF QUANTITIES, ARCHITECTURAL, SERVICES AND ENGINEERING DRAWINGS.
- ENGINEERING DRAWINGS.

  3. ANY DISCREPANCIES BETWEEN THESE DOCUMENTS SHALL BE BROUGHT TO THE
- ATTENTION OF THE ENGINEER.

  4. ALL DIMENSIONS ARE IN MILLIMETRES, UNLESS NOTED OTHERWISE.
- . ALL LEVELS ARE IN METRES RELATED TO ORDNANCE DATUM.
- 6. DRAWINGS ARE NOT TO BE SCALED.