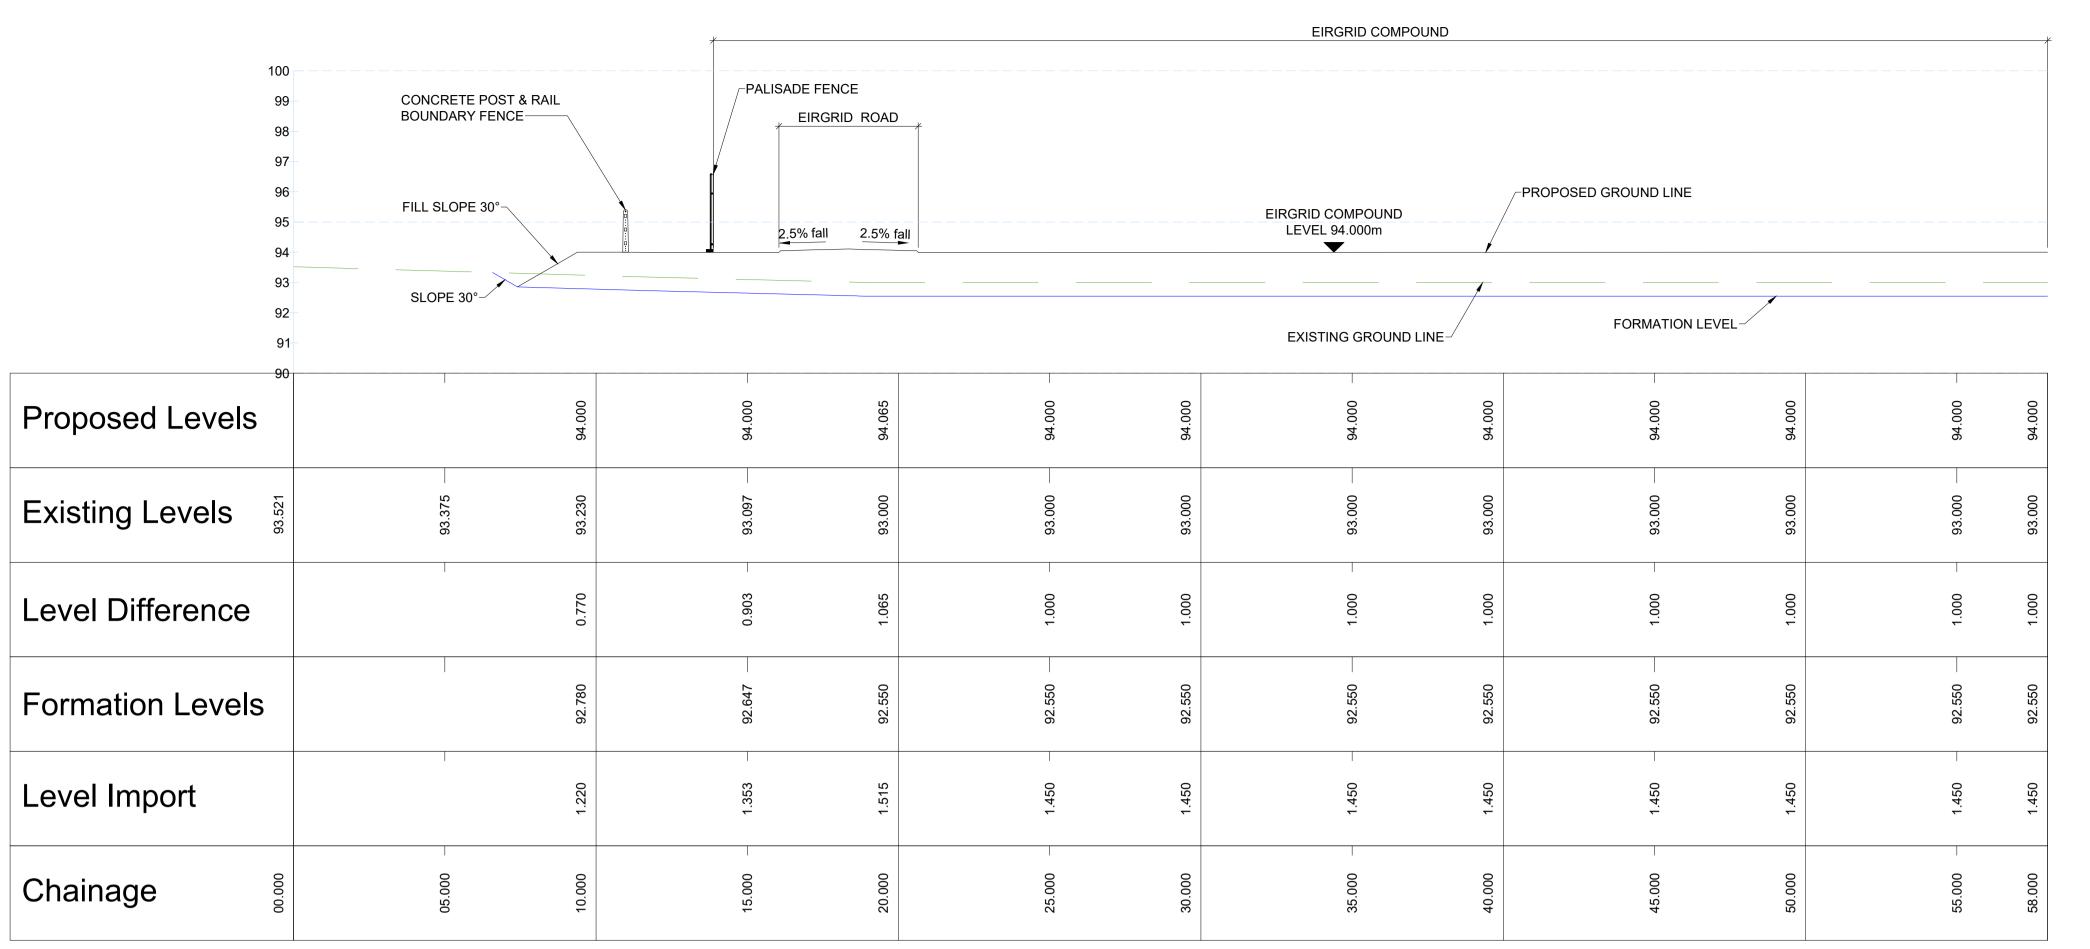

SECTION B - PART 1 CH0.0M TO 58.0M SCALE H 1:125, V 1:125

SECTION B - PART 2 CH58.0M TO 121.0M SCALE H 1:125 , V 1:125

## NOTE:

- 1. INDICATIVE DESIGN ONLY, SUBJECT TO DETAILED DESIGN POST PLANNING.
- 2. ALL DRAWINGS ARE TO BE READ IN CONJUNCTION WITH ALL RELEVANT SPECIFICATIONS, BILLS OF QUANTITIES, ARCHITECTURAL, SERVICES AND ENGINEERING DRAWINGS.
- ENGINEERING DRAWINGS.

  3. ANY DISCREPANCIES BETWEEN THESE DOCUMENTS SHALL BE BROUGHT TO THE
- ATTENTION OF THE ENGINEER.

  4. ALL DIMENSIONS ARE IN MILLIMETRES, UNLESS NOTED OTHERWISE.
- . ALL LEVELS ARE IN METRES RELATED TO ORDNANCE DATUM.
- 6. DRAWINGS ARE NOT TO BE SCALED.